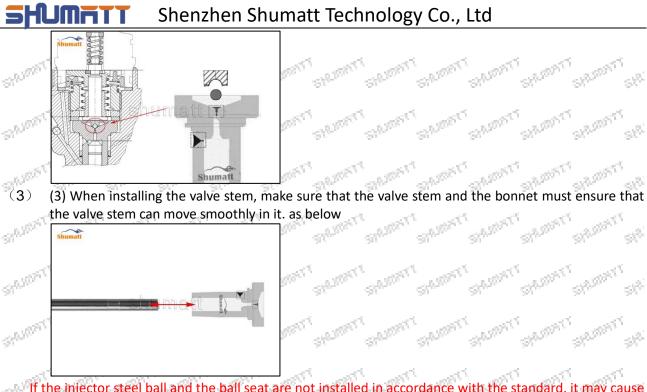

#### (3) Injector Valve Assembly Installation

When matching the valve cap and valve steam, Shumatt strictly complies with the standard of valve cap and valve stem clearance technical indicators to ensure that each valve assembly meets the factory standards and use standards.

#### 2.F00VC01036 Injector Valve Assembly Technical Support

2.1.F00VC01036 Injector Valve Assembly's Installation Precautions

- -5A-157F to make the stains, dust, rust-proof oil oxides, paraffin base, naphthenic base, intermediate base, salt, lead naphthenate, zinc naphthenate, sodium netrolection is the state of the state Clean the injector valve assembly in an ultrasonic cleaner for 3-5 minutes before installation, so as sulfonate, calcium petroleum sulfonate, tallow diamine trioleate, rosin amine on the surface of the valve assembly fall off. 155 12 120 de la de la 10 B
- (2) Use compressed air to clean the cleaning fluid attached to the surface of the valve assembly after cleaning, and clean it up to the standard of use, as below an ر. ترجيعية

Mob/Whatsapp: +86 13410541523 Email : ruby@shumatt.com © 2022 Shenzhen Shumatt Technology Co., Ltd

If the injector steel ball and the ball seat are not installed in accordance with the standard, it may cause serious damage to the injector valve assembly