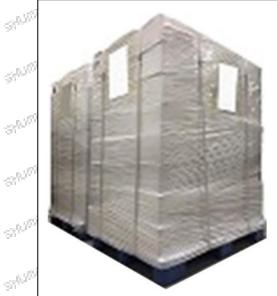

Pallet Shipping: Use fumigation free and recycling trays that meet export requirements, and use white wrapping protective film to wrap and bind with cable ties for the outside, such as picture No. 4, Also, the products can be packaged according to customers' requirements. -2150 A.St