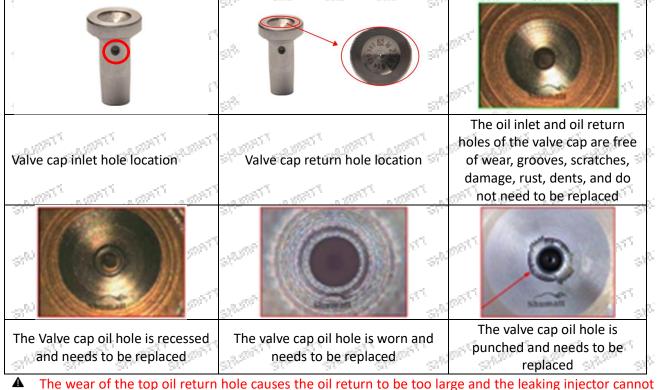

#### (1) Valve Cap

Under the microscope, magnify 20 times to check that the oil inlet hole of the valve cap and the oil return hole of the bonnet are not worn, grooved, scratched, damaged, rusted or dented.

inject oil

▲ The side inlet hole is blocked causing the injector to establish the pressure chamber and the injector to function normally

Wear of the cap cavity can cause the injector to work properly when the injector is badly delayed.

68<sup>58</sup>