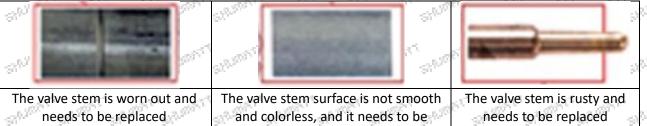

# (2) Valve Rod

Microscope amplification 20 times, check the valve rod for wear, not smooth surface color, rust

replaced

The excessive clearance between the stem wear and the housing and between the cap causes an A - Star injector delay

A The valve stem lag will cause the injector to start the solenoid to start, and the oil needle can not return quickly after the nozzle is opened

Check the injector components before replacing the injector valve assembly according following the injector service manual to avoid further damage to the injector valve assembly. 1793 C 1997 and the and Color 