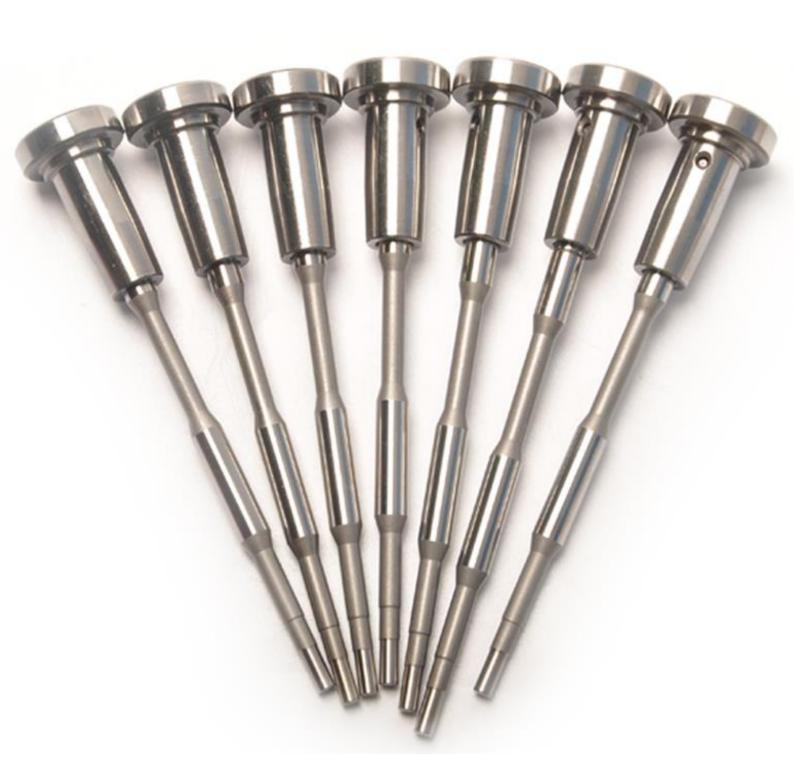

# 1. F00VC01036 Injector Valve Assembly's Introduction

# 1.1.F00VC01036 Injector Valve Assembly's Basic Information

| Title |                  | China made brand new fuel injector valve assembly FO |                       |                                 |         |         |  |
|-------|------------------|------------------------------------------------------|-----------------------|---------------------------------|---------|---------|--|
| SKU1  | and and a second | - 93 <sup>450</sup>                                  | - 37 - <sup>200</sup> | G1L10F00VC01036/L10000B2BC01036 | St. St. | - 53.00 |  |

1.3.F00VC01036 Injector Valve Assembly's Specifications and Dimensions Parameters Valve Assembly Size: 13 cm\*2 cm \*2 cm

Valve Assembly Box Size: 14 cm \*3 cm \*3 cm Valve Assembly Packing Size: 31 cm \*12 cm

Valve Assembly Net Weight: 0.03kg

Valve Assembly Gross Weight: 0.03kg

 $gS^{2}$ Valve Assembly Quality: China Made Brand New Injector Valve Assembly Valve Assembly MOQ: 4 PCS